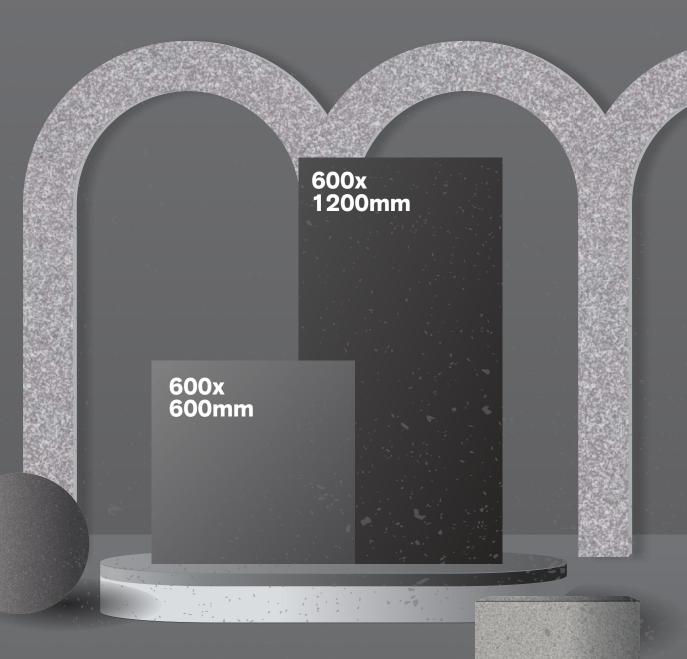

# HARD ROCK FULLBODY VITRIFIED TILES

600x1200mm | 600x600mm 300x1200mm | 200x1200mm

FULLBODY VITRIFIED TILES
600x600mm
600x1200mm