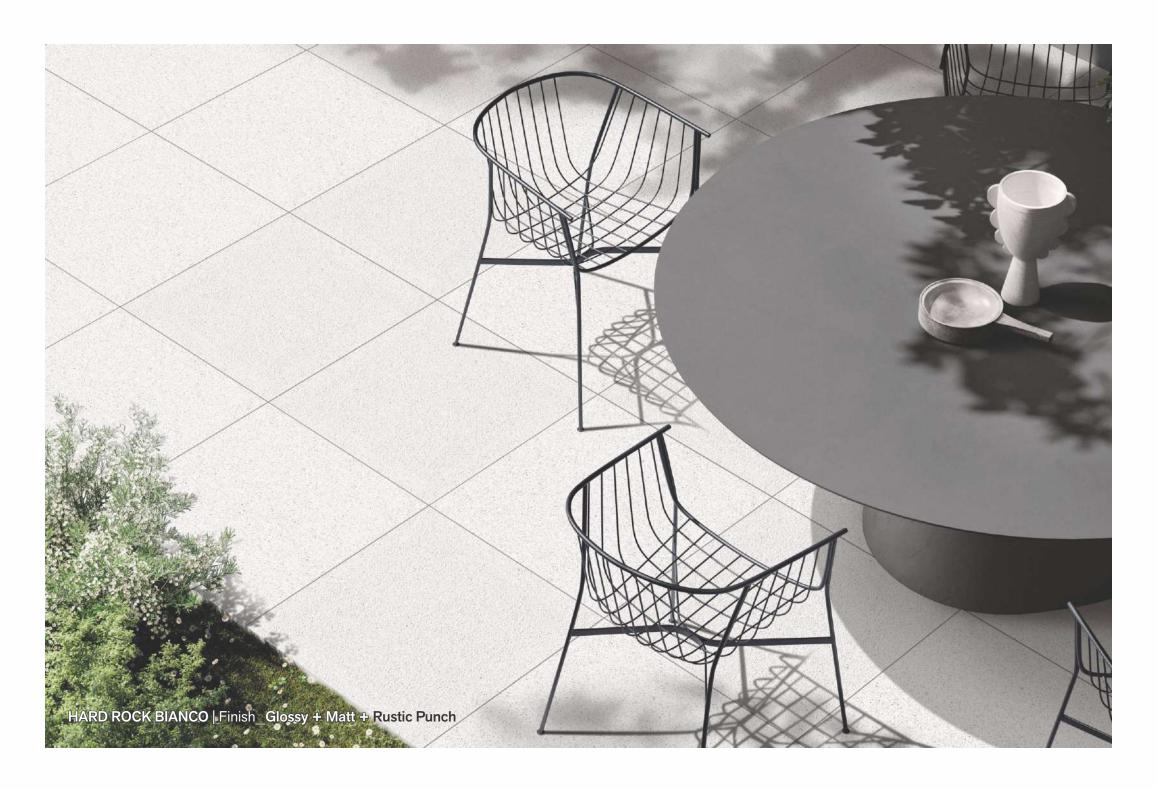

1200mm

# FINISHES & SIZES



#### **POLISHED**

High-quality, luxurious and lustrous finish for bright and urban spaces.



#### **MATT**

Matt finish for attributes like noslip, less maintenance, and endurance.



#### **RUSTIC PUNCH**

Rustic punch for natural ambiance in your spaces with a classic finish.



## **APPLICATIONS &** FEATURES

#### **Application** Areas



Kitchen and

bathroom





Airport

Terminals



Spa Centres



Residential Spaces



Industrial



Schools



Hotels



Offices



Shops

#### **Tiles** Features



Resistance To Deep



Resistant To Thermal Shock



Resistance To Acids And Bases



Does Not Absorb Liquids







Resistance





Stain Resistance



Easy To



Hygienic





















#### HARD ROCK DESERT GRIS













#### HARD ROCK SNOW













### HARD ROCK BIANCO













#### **HARD ROCK GRIS**













#### HARD ROCK GREY













#### HARD ROCK SMOKE













#### **HARD ROCK NERO**













#### HARD ROCK CREMA













#### HARD ROCK BROWN













#### **HARD ROCK MIST**













#### HARD ROCK CHOCO















## HARD ROCK SNOW









## HARD ROCK CREMA











## HARD ROCK BROWN











# **HARD ROCK**GRIS











Size\_600x1200mm

# **HARD ROCK**GRAFFITI











Size\_600x1200mm

#### HARD ROCK BLACK











## **HARD ROCK**KOTA











### HARD ROCK SAND







#### HARD ROCK SNOW









#### HARD ROCK CREMA











#### HARD ROCK BROWN









#### HARD ROCK GRIS











#### HARD ROCK GRAFFITI









#### HARD ROCK BLACK











### **HARD