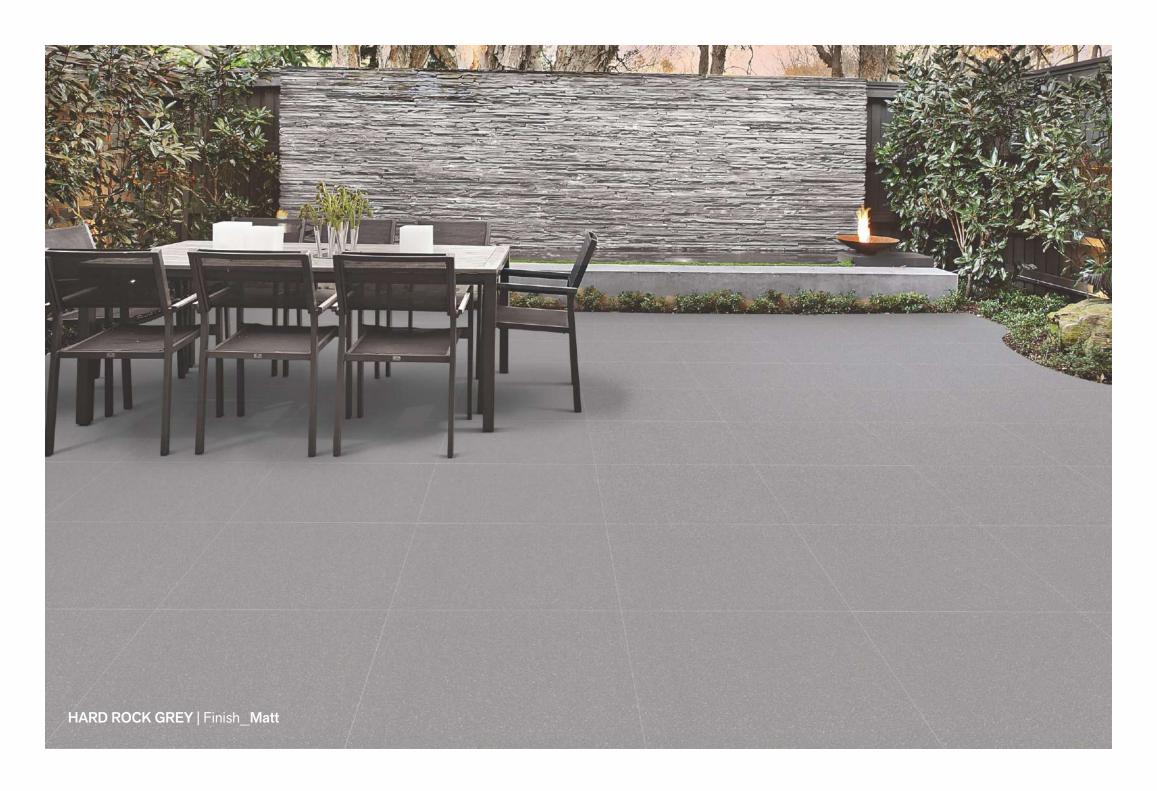

#### **MATT**

Matt finish for attributes like noslip, less maintenance, and endurance.