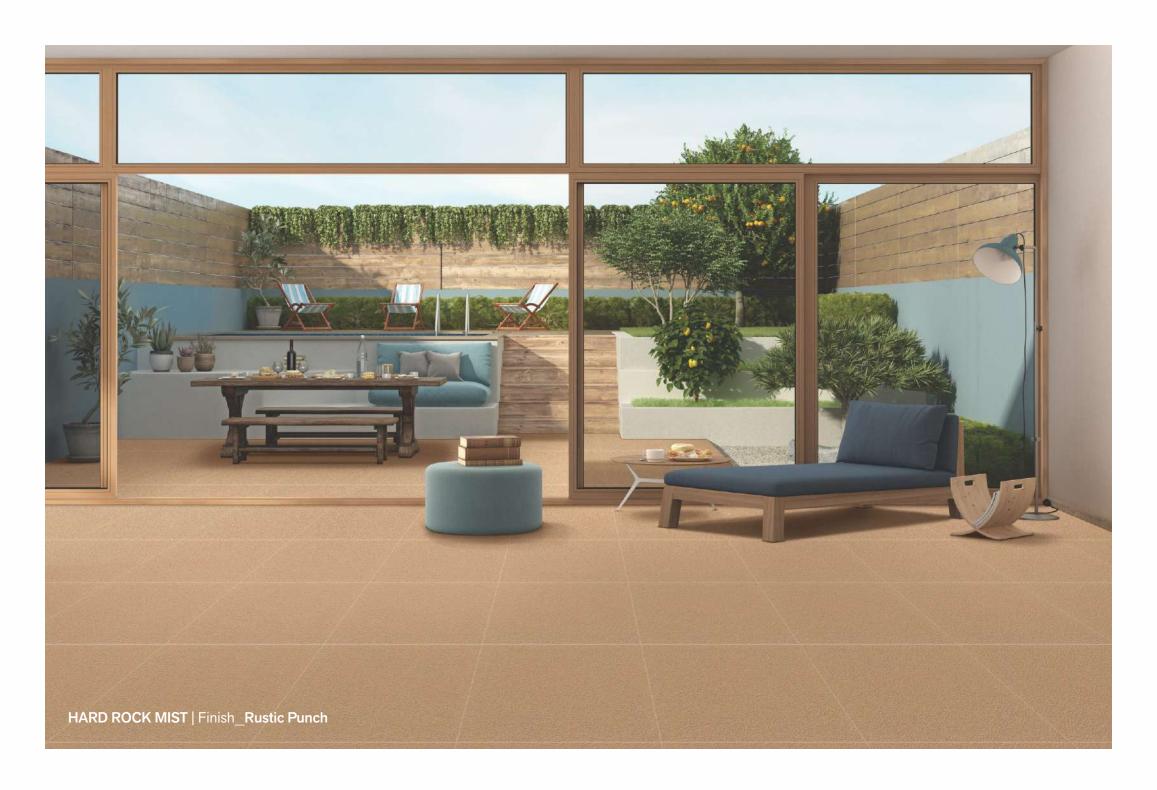

#### **HARD ROCK MIST**

#### **RUSTIC PUNCH**

Rustic punch for natural ambiance in your spaces with a classic finish.