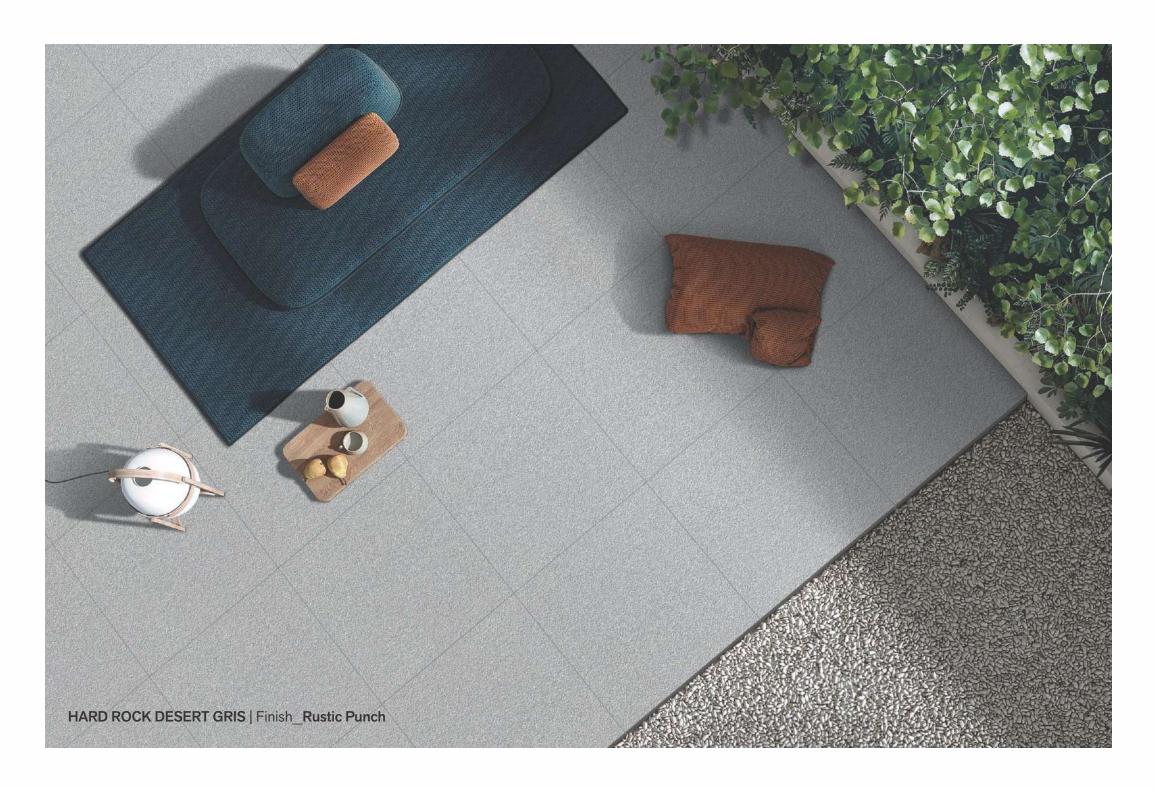

, and look through years of use.

FULLBODY VITRIFIED TILES
600x600mm
600x1200mm

# FINISHES & SIZES



#### **POLISHED**

High-quality, luxurious and lustrous finish for bright and urban spaces.



#### **MATT**

Matt finish for attributes like noslip, less maintenance, and endurance.



#### **RUSTIC PUNCH**

Rustic punch for natural ambiance in your spaces with a classic finish.



## **APPLICATIONS &** FEATURES

#### **Application** Areas



Kitchen and

bathroom





Airport

Terminals



Spa Centres



Residential Spaces



Industrial



Schools



Hotels



Offices



Shops

#### **Tiles** Features



Resistance To Deep



Resistant To Thermal Shock



Resistance To Acids And Bases



Does Not Absorb Liquids







Resistance





Stain Resistance



Easy To



Hygienic





















#### HARD ROCK DESERT GRIS













#### HARD ROCK SNOW













### HARD ROCK BIANCO













#### **HARD ROCK GRIS**













#### HARD ROCK GREY













#### HARD ROCK SMOKE













#### **HARD ROCK NERO**













#### HARD ROCK CREMA













#### HARD ROCK BROWN













#### **HARD ROCK MIST**













#### HARD ROCK CHOCO















## HARD ROCK SNOW









## HARD ROCK CREMA











## HARD ROCK BROWN











# **HARD ROCK**GRIS











Size\_600x1200mm

# **HARD ROCK**GRAFFITI











Size\_600x1200mm

#### HARD ROCK BLACK











## **HARD ROCK**KOTA











### HARD ROCK SAND







#### HARD ROCK SNOW









#### HARD ROCK CREMA











#### HARD ROCK BROWN









#### HARD ROCK GRIS











##