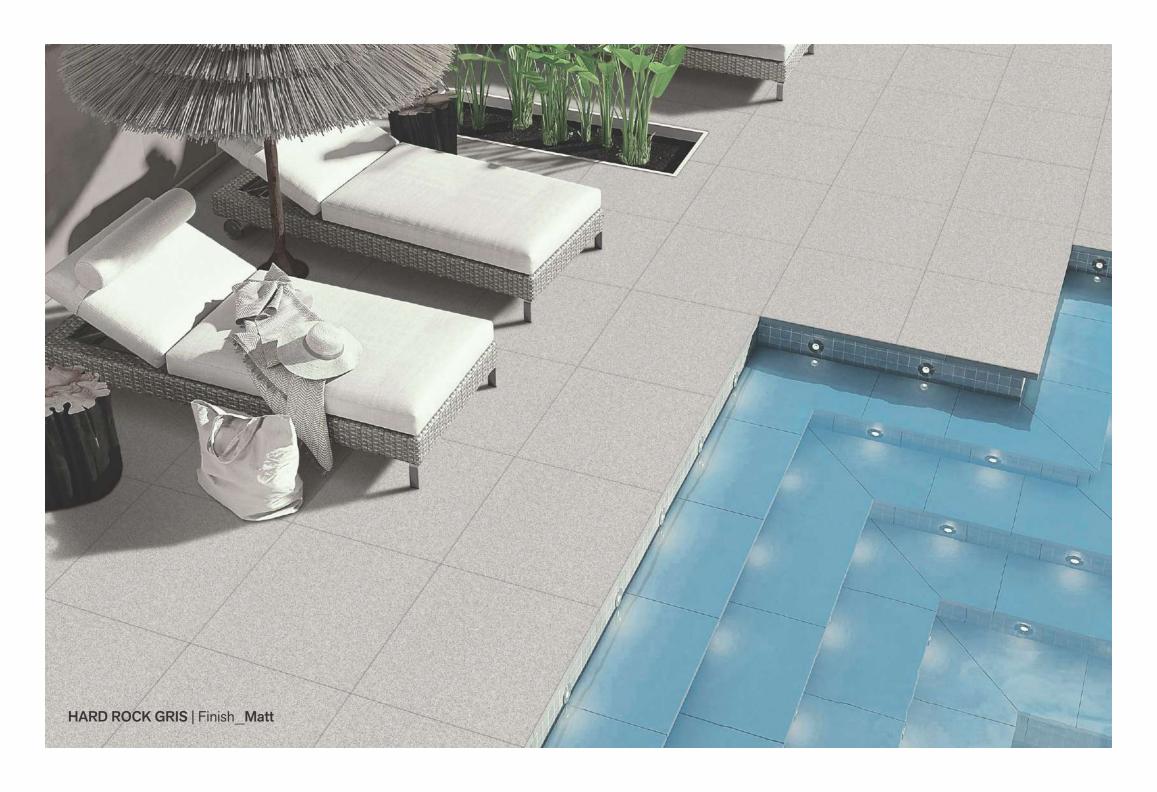

#### **HARD ROCK GRIS**

# **HARD ROCK**GRIS

Size\_600x1200mm

#### HARD ROCK GRIS