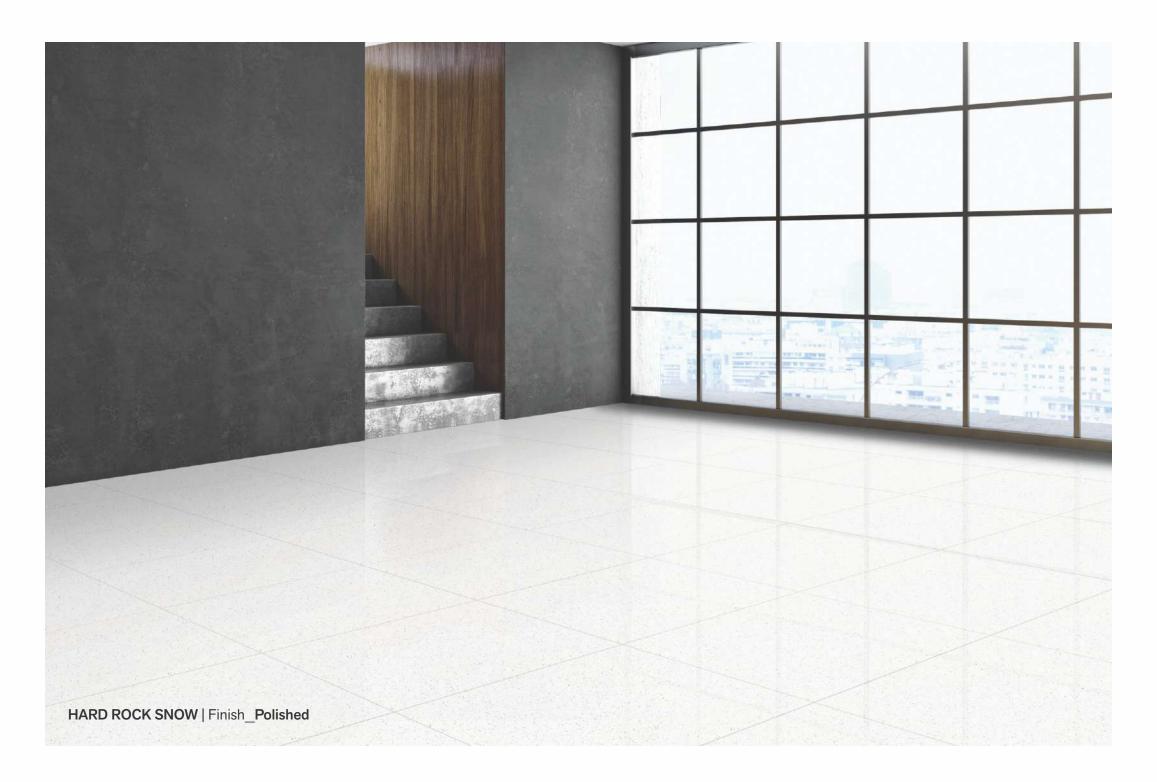

DY VITRIFIED TILES
600x600mm
600x1200mm

# FINISHES & SIZES



#### **POLISHED**

High-quality, luxurious and lustrous finish for bright and urban spaces.



#### **MATT**

Matt finish for attributes like noslip, less maintenance, and endurance.



#### **RUSTIC PUNCH**

Rustic punch for natural ambiance in your spaces with a classic finish.



## **APPLICATIONS &** FEATURES

#### **Application** Areas



Kitchen and

bathroom





Airport

Terminals



Spa Centres



Residential Spaces



Industrial



Schools



Hotels



Offices



Shops

#### **Tiles** Features



Resistance To Deep



Resistant To Thermal Shock



Resistance To Acids And Bases



Does Not Absorb Liquids







Resistance





Stain Resistance



Easy To



Hygienic





















#### HARD ROCK DESERT GRIS













#### HARD ROCK SNOW













### HARD ROCK BIANCO













#### **HARD ROCK GRIS**













#### HARD ROCK GREY













#### HARD ROCK SMOKE













#### **HARD ROCK NERO**













#### HARD ROCK CREMA













#### HARD ROCK BROWN













#### **HARD ROCK MIST**













#### HARD ROCK CHOCO















## HARD ROCK SNOW









## HARD ROCK CREMA











## HARD ROCK BROWN











# **HARD ROCK**GRIS











Size\_600x1200mm

# **HARD ROCK**GRAFFITI











Size\_600x1200mm

#### HARD ROCK BLACK











## **HARD ROCK**KOTA











### HARD ROCK SAND







#### HARD ROCK SNOW









#### HARD ROCK CREMA











#### HARD ROCK BROWN









#### HARD ROCK GRIS











#### HARD ROCK GRAFFITI









#### HARD